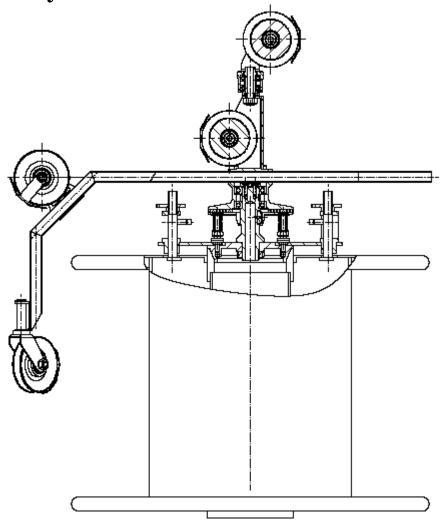

## Pay-off for 630 reels of T8 CFT 1S 006

## Intent of the device

Pay-off for 630 reels of S1 T8 CFT 006 is used for unwinding of insulated and non-insulated cables with the diameter up to 6 mm from DIN630 standard reels installed in the upright position. The device design allows to unwind excepting the cable twisting. After unwinding a cable is fed any pulling device or spooler.

## **Technical specification**

Maximum diameter of unwinding cables, mm 6 Roller diameter, mm 100

Overall dimensions, mm:

| Length     | 744  |
|------------|------|
| Width      |      |
| Height     | 670  |
| Weight, kg | 10,5 |